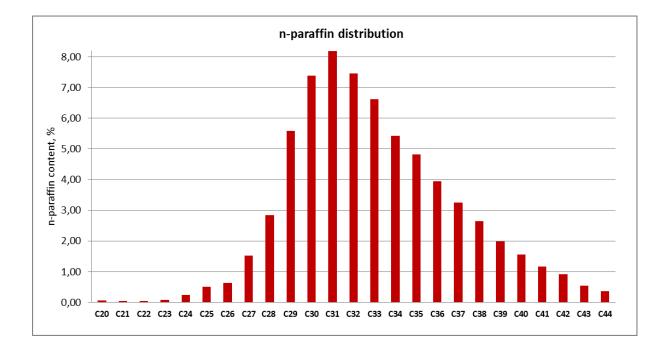

## Properties

| Parameter                                        | Requirements | Method         |
|--------------------------------------------------|--------------|----------------|
| Congealing point, °C                             | 64-68        | PN ISO 2207    |
| Penetration at 25°C, x0,1 mm                     | 13-17        | PN-C-04161     |
| Oil content, %, max.                             | 1,5          | ASTM D 721-17  |
| Kinematic viscosity in 100°C, mm <sup>2</sup> /s | 6,2-6,6      | PN-EN ISO 3104 |
| n-paraffin content, %                            | 60-70        | ASTM 5442-17   |
| n-paraffin C25-C29, %                            | 10-15        | ASTM 5442-17   |
| n-paraffin C30-C34, %                            | 30-40        | ASTM 5442-17   |
| n-paraffin C35-C39, %                            | 13-18        | ASTM 5442-17   |